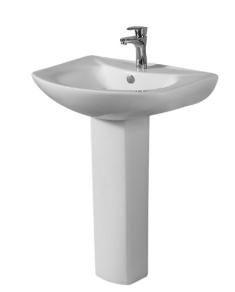

## **FEATURES:**

- Pedestal LX805-PED not included
- Concealed front overflow.
- 1 Hole Installation
- Available in White.
- All Luxart Vitreous China products are IAPMO tested and meet or exceed standards.

LX805W-1