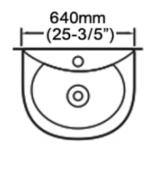

## **DIMENSIONS:**

Height: 32" (820mm)Width: 25-3/5" (640mm)Depth: 20" (510mm)

Shipping Weight Lav: 30.00 lbs (13.60kg)Shipping Weight Ped: 23.00 lbs (10.40kg)

## NOTES:

Dimensions are in inches and millimeters. Illustrations may not be drawn to scale.