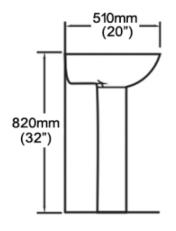

## **DIMENSIONS:**

Height: 32" (820mm)Width: 25-3/5" (640mm)Depth: 20" (510mm)

Shipping Weight Lav: 30.00 lbs (13.60kg)Shipping Weight Ped: 23.00 lbs (10.40kg)

## NOTES:

Dimensions are in inches and millimeters. Illustrations may not be drawn to scale.