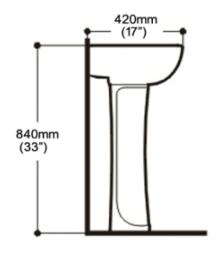

### **DIMENSIONS:**

• Height: 33" (840mm) • Width: 19-7/10" (490mm)

• Depth: 17"(420mm)

 Shipping Weight Lav: 24.00 lbs (10.88kg) • Shipping Weight Ped: 20.10 lbs (9.12kg)

#### NOTES:

Dimensions are in inches and millimeters. Illustrations may not be drawn to scale.

Dimension of fixtures are nominal and may vary within the range of tolerances established by ASME standards A112.19.2