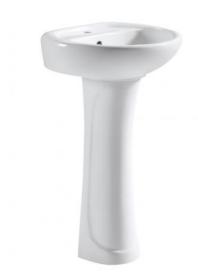

## **FEATURES:**

- Pedetal LX800W-PED not included
- Concealed front overflow.
- 3 Hole Installation
- Available in White.
- All Luxart Vitreous China products are IAPMO tested and meet or exceed standards.

# PEDESTAL LAVATORY

LX800W-4