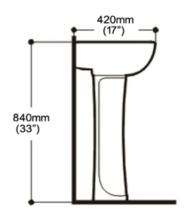

# **DIMENSIONS:**

• Height: 33" (840mm) • Width: 19-7/10" (490mm)

• Depth: 17"(420mm)

 Shipping Weight Lav: 24.00 lbs (10.88kg) • Shipping Weight Ped: 20.10 lbs (9.12kg)

### NOTES:

Dimensions are in inches and millimeters. Illustrations may not be drawn to scale.

Dimension of fixtures are nominal and may vary within the range of tolerances established by ASME standards A112.19.2