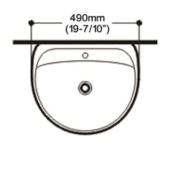

# **DIMENSIONS:**

• Height: 33" (840mm) • Width: 19-7/10" (490mm)

• Depth: 17"(420mm)

 Shipping Weight Lav: 24.00 lbs (10.88kg) • Shipping Weight Ped: 20.10 lbs (9.12kg)