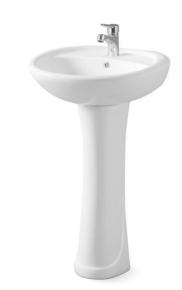

# PEDESTAL LAVATORY

- LX800W-1 Pedestal LX800W-PED not included
- Concealed front overflow.
- 1 hole Installation.
- Available in White.
- All Luxart Vitreous China products are IAPMO tested and meet or exceed standards.

# **DIMENSIONS:**

• Height: 33" (840mm) • Width: 19-7/10" (490mm)

• Depth: 17"(420mm)

 Shipping Weight Lav: 24.00 lbs (10.88kg) • Shipping Weight Ped: 20.10 lbs (9.12kg)