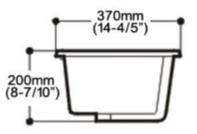

# **DIMENSIONS:**

- Width: 20-9/10" (530mm)
- Depth: 14-4/5" (370mm)
- Shipping Weight: 22.00 lbs (10.00kg)

**Under-counter Lavatory** 

LX545W