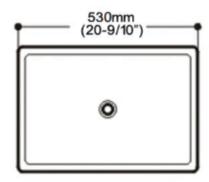

# **DIMENSIONS:**

- Width: 20-9/10" (530mm)
- Depth: 14-4/5" (370mm)
- Shipping Weight: 22.00 lbs (10.00kg)

**Under-counter Lavatory** 

LX545W