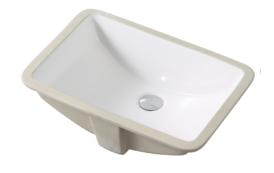

# **FEATURES**:

- Rectangle under-counter lavatory.
- Squared back allows closer faucet positioning.
- Available in White.
- All Luxart Vitreous China products are IAPMO tested and meet or exceed standards.

# **DIMENSIONS:**

- Width: 20-9/10" (530mm)
- Depth: 14-4/5" (370mm)
- Shipping Weight: 22.00 lbs (10.00kg)

**Under-counter Lavatory** 

LX545W