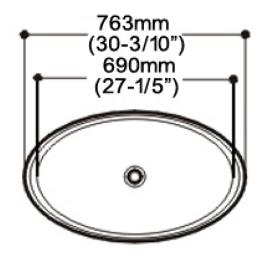

#### **DIMENSIONS:**

Width: 30-3/10" (763mm)Depth: 18-1/2" (453mm)

Shipping Weight: 28.70 lbs (13.00kg)