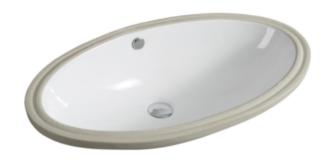

## **FEATURES:**

- Oval under-counter lavatory.
- Squared back allows closer faucet positioning.
- · Available in White.
- All Luxart Vitreous China products are IAPMO tested and meet or exceed standards.

# Under-counter Lavatory LX530W