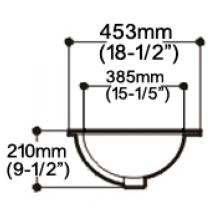

#### **DIMENSIONS:**

Width: 30-3/10" (763mm)Depth: 18-1/2" (453mm)

Shipping Weight: 28.70 lbs (13.00kg)