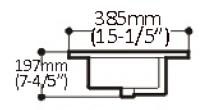

## **DIMENSIONS:**

- Width: 20-1/4" (515mm)
- Depth: 15-1/5" (385mm)
- Shipping Weight: 22.10 lbs (10.00kg)