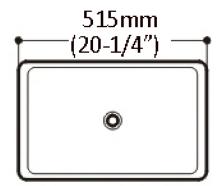

## **DIMENSIONS:**

- Width: 20-1/4" (515mm)
- Depth: 15-1/5" (385mm)
- Shipping Weight: 22.10 lbs (10.00kg)