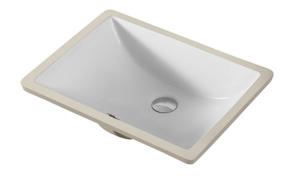

## **FEATURES**:

- Rectangle under-counter lavatory.
- Squared back allows closer faucet positioning.
- Available in White.
- All Luxart Vitreous China products are IAPMO tested and meet or exceed standards.

# Under-counter Lavatory

LX510W