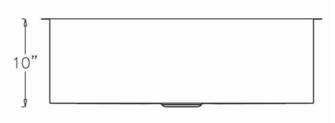

## **Product Specifications**

• Type 304 Stainless Steel

Includes Mounting Clips

Sound Absorption PadsBrushed Satin Finish

Overall Size: 32" x 18-7/8"

Fully Undercoated

Bowl Depth: 10"

Features16 Gauge