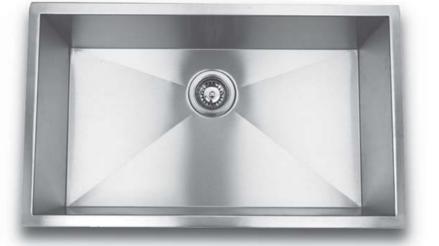

## Zero Radius Single Bowl Undermount Kitchen Sink

## **Product Specifications**

• Type 304 Stainless Steel

Includes Mounting Clips

Sound Absorption PadsBrushed Satin Finish

Overall Size: 32" x 18-7/8"

Fully Undercoated

Bowl Depth: 10"

Features16 Gauge

• Undermount

LUXART.

Minimum Cabinet Size: 36" Drain Opening: 3-1/2" CUTOUT TEMPLATE INCLUDED INSIDE BOX