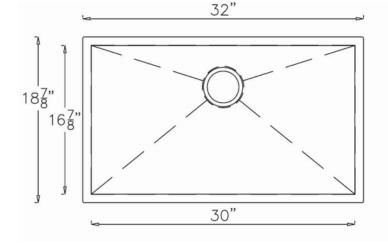

## **Product Specifications**

• Type 304 Stainless Steel

Includes Mounting Clips

Sound Absorption PadsBrushed Satin Finish

Overall Size: 32" x 18-7/8"

Fully Undercoated

Bowl Depth: 10"

Features16 Gauge