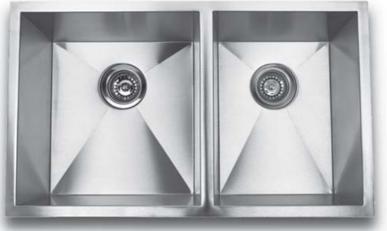

## Features

- 16 Gauge
- Type 304 Stainless Steel
- Undermount
- Includes Mounting Clips
- Fully Undercoated
- Sound Absorption Pads
- Brushed Satin Finish

Overall Size: 32" x 19" Bowl Depth: 10" (left); 10" (right) Minimum Cabinet Size: 36" Drain Opening: 3-1/2" CUTOUT TEMPLATE INCLUDED INSIDE BOX