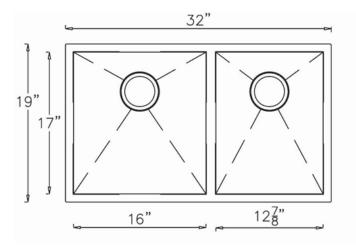

## Features

- 16 Gauge
- Type 304 Stainless Steel
- Undermount
- Includes Mounting Clips
- Fully Undercoated
- Sound Absorption Pads
- Brushed Satin Finish

Overall Size: 32" x 19" Bowl Depth: 10" (left); 10" (right) Minimum Cabinet Size: 36" Drain Opening: 3-1/2" CUTOUT TEMPLATE INCLUDED INSIDE BOX