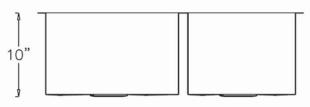

## Features

- 16 Gauge
- Type 304 Stainless Steel
- Undermount
- Includes Mounting Clips
- Fully Undercoated
- Sound Absorption Pads
- Brushed Satin Finish

Overall Size: 32" x 19" Bowl Depth: 10" (left); 10" (right) Minimum Cabinet Size: 36" Drain Opening: 3-1/2" CUTOUT TEMPLATE INCLUDED INSIDE BOX