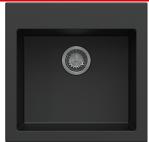

# R T. CRYSTALUX GRANITE SINK COLLECTION

Single Bowl Kitchen Sink - Top Mount

#### **Features**

- Top mount Configuration
- Up to 80% natural granite mineral, acrylic resin and hardener.

#### **Dimensions**

- Overall size: 21 1/4" x 20 3/4" Single Bowl
- Depth: 9"
- Minimum/Standard Cabinet Size: 24"
- Drain Opening: 3-1/2"
- Drain Placement: Rear