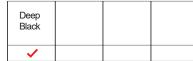

#### Similar Models

| MODEL         | SIZE(INCH) | DEPTH | HOLES   |
|---------------|------------|-------|---------|
| LXGRD33TM-DBK | 33" x 22"  | 9"    | Up to 5 |
| LXGRD33UM-DBK | 33" x 19"  | 9"    | Up to 5 |
| LXGRD31UM-DBK | 31" x 19"  | 9"    | Up to 5 |