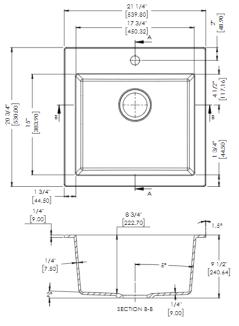

#### **Dimensions**

- Overall size: 21 1/4" x 20 3/4" Single Bowl
- Depth: 9"
- Minimum/Standard Cabinet Size: 24"
- Drain Opening: 3-1/2"
- Drain Placement: Rear

# **Drawings**

All dimensions listed are nominal. Luxart® reserves the right to make product and material changes at any time without notice.

| SUBMITTAL INFORMATION |   |             |  |
|-----------------------|---|-------------|--|
| Name:                 | C | Contractor: |  |
| Location:             | C | Contact #:  |  |
| Notes: _              |   |             |  |
|                       |   |             |  |
|                       |   |             |  |