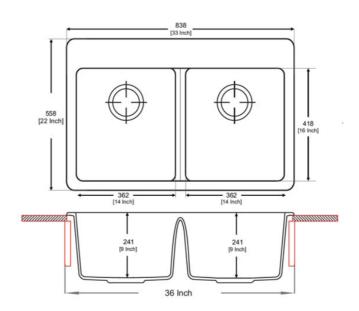

## **Dimensions**

- Overall size: 31"x22" Double Bowl
- Minimum/Standard Cabinet Size: 36"
- Drain Opening: 3-1/2"
- Drain Placement: Rear