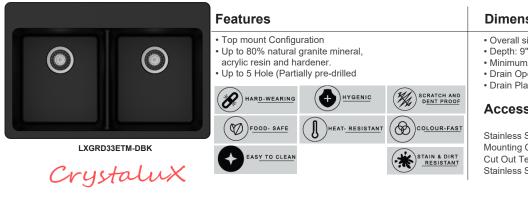

# LXGRD33ETM-DBK

# **CRYSTALUX GRANITE SINK COLLECTION**

Double Bowl Kitchen Sink - Top mount

## **SPECIFICATIONS**

### Accessories

Stainless Steel Strainer with Plastic Tail Piece - Included Mounting Clips - Included Cut Out Template - Included Stainless Steel Bottom Grids - Optional

Please visit www.Luxartcollection.ca for available finishes & options. Finish is defined by additional suffix.