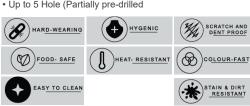

## **Features**

- Top mount Configuration
- Up to 80% natural granite mineral, acrylic resin and hardener
- Up to 5 Hole (Partially pre-drilled