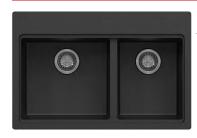

# CRYSTALUX GRANITE SINK COLLECTION

Double Bowl Kitchen Sink - Top mount

### **Dimensions**

- Overall size: 31" x20" Double Bowl
- Depth: 9"
- · Minimum/Standard Cabinet Size: 33"
- Drain Opening: 3-1/2"
- Drain Placement: Rear