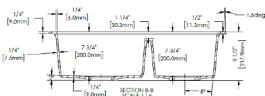

### **Dimensions**

- Overall size: 31" x20" Double Bowl
- Depth: 9"
- · Minimum/Standard Cabinet Size: 33"
- Drain Opening: 3-1/2"
- Drain Placement: Rear

## **Drawings**

All dimensions listed are nominal. Luxart® reserves the right to make product and material changes at any time without notice.

| SUBMITTAL INFORMATION |  |             |
|-----------------------|--|-------------|
| Name:                 |  | Contractor: |
| Location:             |  | Contact #:  |
| Notes:                |  |             |
|                       |  |             |