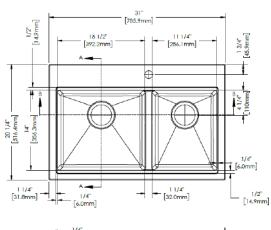

### **Dimensions**

- Overall size: 31" x20" Double Bowl
- Depth: 9"
- · Minimum/Standard Cabinet Size: 33"
- Drain Opening: 3-1/2"
- Drain Placement: Rear

## **Drawings**

All dimensions listed are nominal. Luxart® reserves the right to make product and material changes at any time without notice.

| SUBMITTAL INFORMATION |  |             |
|-----------------------|--|-------------|
| Name:                 |  | Contractor: |
| Location:             |  | Contact #:  |
| Notes:                |  |             |
|                       |  |             |