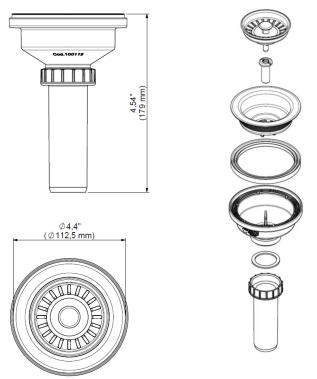

## **SPECIFICATIONS**

Luxart Polymer 3-1/2" Drain Fitting with Removable Basket Strainer and Rubber Stopper. Overall dimensions are 4.4" x 4.4" x 4.54". Made of Polymer.

| Material:        | Polymer             |
|------------------|---------------------|
| Dimensions:      | 4.4" x 4.4" x 4.54" |
| Shipping Weight: | .5 lbs.             |