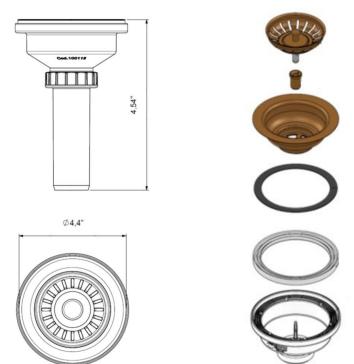

## **SPECIFICATIONS**

Luxart Polymer 3-1/2" Drain Fitting with Removable Basket Strainer and Rubber Stopper. Overall dimensions are 4.4" x 4.4" x 4.54". Made of Polymer.

| Material:        | Polymer and 304 series stainless steel |
|------------------|----------------------------------------|
| Dimensions:      | 4.4" x 4.4" x 4.54"                    |
| Shipping Weight: | .5 lbs.                                |

- COLOR MATCH: Coordinate your drain to match the color of your Luxart sink.
- HIGH GRADE STAINLESS STEEL: basket strainer and stopper are made of 304 series stainless steel.
- BASKET STRAINER AND STOPPER: Strainer prevents food and waste from going down the drain. Use stopper to fill sink with water for washing and soaking.
- CORROSION RESISTANT: Constructed of high-quality material to resist rust and stains, keeping drain looking great for years.
- DRAIN OPENING: For sinks with a 3-1/2" drain opening.
- EASY CLEANING: Wash by hand with a mild detergent and soft cloth; rinse.