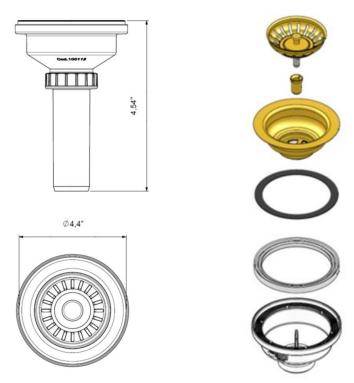

## **SPECIFICATIONS**

Luxart Polymer 3-1/2" Drain Fitting with Removable Basket Strainer and Rubber Stopper. Overall dimensions are 4.4" x 4.4" x 4.54". Made of Polymer.

| Material:        | Polymer and 304 series stainless steel |
|------------------|----------------------------------------|
| Dimensions:      | 4.4" x 4.4" x 4.54"                    |
| Shipping Weight: | .5 lbs.                                |

- COLOR MATCH: Coordinate your drain to match the color of your Luxart sink.
- HIGH GRADE STAINLESS STEEL: basket strainer and stopper are made of 304 series stainless steel.
- BASKET STRAINER AND STOPPER: Strainer prevents food and waste from going down the drain. Use stopper to fill sink with water for washing and soaking.
- CORROSION RESISTANT: Constructed of high-quality material to resist rust and stains, keeping drain looking great for years.
- DRAIN OPENING: For sinks with a 3-1/2" drain opening.
- EASY CLEANING: Wash by hand with a mild detergent and soft cloth; rinse.

## Model LX 1140-PBB

**Product Compliance:** ASME A112.18.2/CSA B125.2

Drains are listed by IAPMO® as meeting the applicable requirements of the Uniform Plumbing Code®, International Plumbing Code®, and National Plumbing Code of Canada.