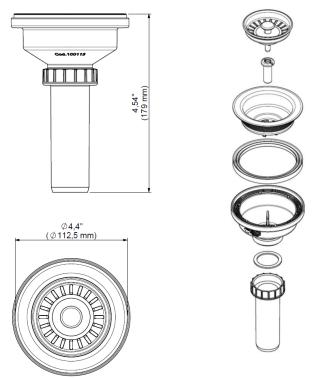

## **SPECIFICATIONS**

Luxart Polymer 3-1/2" Drain Fitting with Removable Basket Strainer and Rubber Stopper. Overall dimensions are 4.4" x 4.4" x 4.54". Made of Polymer.

| Material:        | Polymer and 304 series stainless steel |
|------------------|----------------------------------------|
| Dimensions:      | 4.4" x 4.4" x 4.54"                    |
| Shipping Weight: | .5 lbs.                                |

- COLOR MATCH: Coordinate your drain to match the color of your Luxart sink.
- HIGH GRADE STAINLESS STEEL: basket strainer and stopper are made of 304 series stainless steel.
- BASKET STRAINER AND STOPPER: Strainer prevents food and waste from going down the drain. Use stopper to fill sink with water for washing and soaking.
- CORROSION RESISTANT: Constructed of high-quality material to resist rust and stains, keeping drain looking great for years.
- DRAIN OPENING: For sinks with a 3-1/2" drain opening.
- EASY CLEANING: Wash by hand with a mild detergent and soft cloth; rinse.