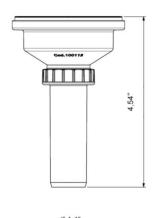

## **SPECIFICATIONS**

Luxart Polymer 3-1/2" Drain Fitting with Removable Basket Strainer and Rubber Stopper. Overall dimensions are 4.4" x 4.4" x 4.54". Made of Polymer.

| Material:        | Polymer and 304 series stainless steel |
|------------------|----------------------------------------|
| Dimensions:      | 4.4" x 4.4" x 4.54"                    |
| Shipping Weight: | .5 lbs.                                |