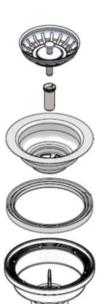

## **SPECIFICATIONS**

Luxart Polymer 3-1/2" Drain Fitting with Removable Basket Strainer and Rubber Stopper. Overall dimensions are 4.4" x 4.4" x 4.54". Made of Polymer.

| Material:        | Polymer and 304 series stainless steel |
|------------------|----------------------------------------|
| Dimensions:      | 4.4" x 4.4" x 4.54"                    |
| Shipping Weight: | .5 lbs.                                |

- COLOR MATCH: Coordinate your drain to match the color of your Luxart sink.
- HIGH GRADE STAINLESS STEEL: basket strainer and stopper are made of 304 series stainless steel.
- BASKET STRAINER AND STOPPER: Strainer prevents food and waste from going down the drain. Use stopper to fill sink with water for washing and soaking.
- CORROSION RESISTANT: Constructed of high-quality material to resist rust and stains, keeping drain looking great for years.
- DRAIN OPENING: For sinks with a 3-1/2" drain opening.
- EASY CLEANING: Wash by hand with a mild detergent and soft cloth; rinse.