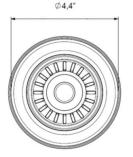

## **SPECIFICATIONS**

Luxart Polymer 3-1/2" Drain Fitting with Removable Basket Strainer and Rubber Stopper. Overall dimensions are 4.4" x 4.4" x 4.54". Made of Polymer.

| Material:        | Polymer and 304 series stainless steel |
|------------------|----------------------------------------|
| Dimensions:      | 4.4" x 4.4" x 4.54"                    |
| Shipping Weight: | .5 lbs.                                |