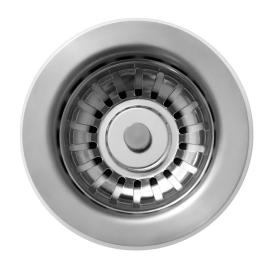

## **SPECIFICATIONS**

Luxart Polymer 3-1/2" Drain Fitting with Removable Basket Strainer and Rubber Stopper. Overall dimensions are 4.4" x 4.4" x 4.54". Made of Polymer.

| Material:        | Polymer and 304 series stainless steel |
|------------------|----------------------------------------|
| Dimensions:      | 4.4" x 4.4" x 4.54"                    |
| Shipping Weight: | .5 lbs.                                |

- COLOR MATCH: Coordinate your drain to match the color of your Luxart sink.
- HIGH GRADE STAINLESS STEEL: basket strainer and stopper are made of 304 series stainless steel.
- BASKET STRAINER AND STOPPER: Strainer prevents food and waste from going down the drain. Use stopper to fill sink with water for washing and soaking.
- CORROSION RESISTANT: Constructed of high-quality material to resist rust and stains, keeping drain looking great for years.
- DRAIN OPENING: For sinks with a 3-1/2" drain opening.
- EASY CLEANING: Wash by hand with a mild detergent and soft cloth; rinse.