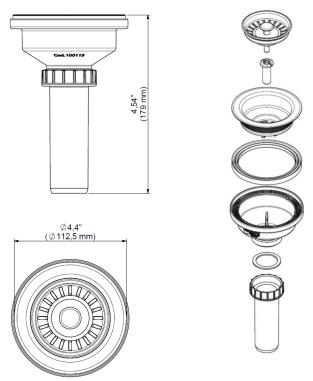

## **SPECIFICATIONS**

Luxart Polymer 3-1/2" Drain Fitting with Removable Basket Strainer and Rubber Stopper. Overall dimensions are 4.4" x 4.4" x 4.54". Made of Polymer.

| Material:        | Polymer             |
|------------------|---------------------|
| Dimensions:      | 4.4" x 4.4" x 4.54" |
| Shipping Weight: | .5 lbs.             |

- COLOR MATCH: Coordinate your drain to match the color of your Luxart sink.
- HIGH GRADE STAINLESS STEEL: basket strainer and stopper are made of 304 series stainless steel.
- BASKET STRAINER AND STOPPER: Strainer prevents food and waste from going down the drain. Use stopper to fill sink with water for washing and soaking.
- CORROSION RESISTANT: Constructed of high-quality material to resist rust and stains, keeping drain looking great for years.
- DRAIN OPENING: For sinks with a 3-1/2" drain opening.
- EASY CLEANING: Wash by hand with a mild detergent and soft cloth; rinse.