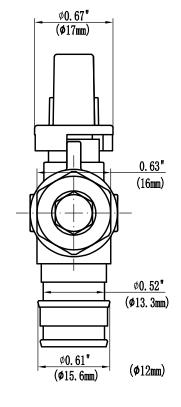

#### **FEATURES**

- · Easy Quarter Turn Operation
- Inlet 1/2" Nom. Barb (For PEX)
- Outlet 3/8" O.D. Comp.
- Temperature: 40° to 140° Fahrenheit
- Pressure: 125 PSI Maximum
- Material: Machined One Piece Brass Body
- **Chrome Plated**

## **MLQTCEPX19CX-L**