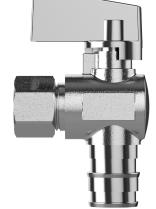

# Water Supply Angle Stop Valve

**Product Specifications** 

#### **FEATURES**

- · Easy Quarter Turn Operation
- Inlet 1/2" Nom. Barb (For PEX)
- Outlet 3/8" O.D. Comp.
- Temperature: 40° to 140° Fahrenheit
- Pressure: 125 PSI Maximum
- Material: Machined One Piece Brass Body
- **Chrome Plated**

## **MLQTCEPX19CX-L**