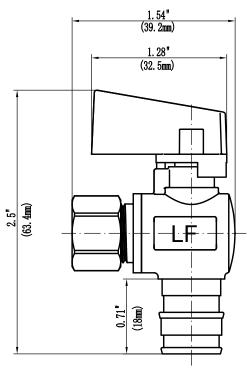

#### **FEATURES**

- · Easy Quarter Turn Operation
- Inlet 1/2" Nom. Barb (For PEX)
- Outlet 3/8" O.D. Comp.
- Temperature: 40° to 140° Fahrenheit
- Pressure: 125 PSI Maximum
- Material: Machined One Piece Brass Body
- **Chrome Plated**

## **MLQTCEPX19CX-L**