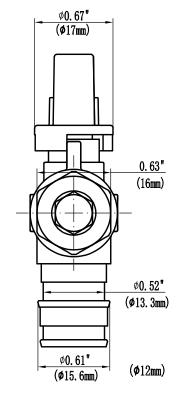

### **FEATURES**

- · Easy Quarter Turn Operation
- Inlet 1/2" Nom. Barb (For PEX F1960) x Cold Expansion
- Outlet 3/8" O.D. Comp.
- Temperature: 40° to 140° Fahrenheit
- Pressure: 125 PSI Maximum
- Material: Machined One Piece Brass Body
- **Chrome Plated**

## **MLQTCEPX19CX-L**