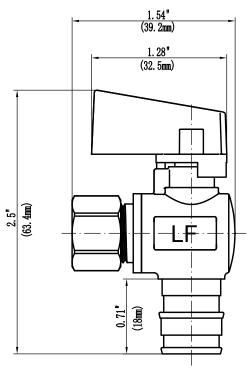

### **FEATURES**

- · Easy Quarter Turn Operation
- Inlet 1/2" Nom. Barb (For PEX F1960) x Cold Expansion
- Outlet 3/8" O.D. Comp.
- Temperature: 40° to 140° Fahrenheit
- Pressure: 125 PSI Maximum
- Material: Machined One Piece Brass Body
- **Chrome Plated**

## **MLQTCEPX19CX-L**