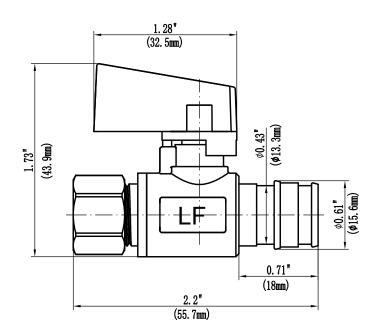

#### **FEATURES**

- Easy Quarter Turn Operation
- Inlet 1/2" Nom. Barb (For PEX)
- Outlet 3/8" O.D. Comp.
- Temperature: 40° to 140° Fahrenheit
- Pressure: 125 PSI Maximum
- Material: Machined One Piece Brass Body
- Chrome Plated

## MLQTCEPX14CX-L

(**Ø**12mm)