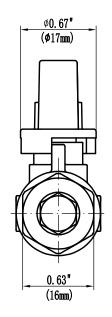

#### **FEATURES**

- Easy Quarter Turn Operation
- Inlet 1/2" Nom. Barb (For PEX)
- Outlet 3/8" O.D. Comp.
- Temperature: 40° to 140° Fahrenheit
- Pressure: 125 PSI Maximum
- Material: Machined One Piece Brass Body
- Chrome Plated