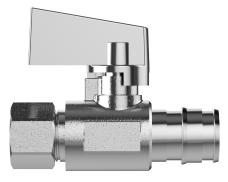

#### **FEATURES**

- Easy Quarter Turn Operation
- Inlet 1/2" Nom. Barb (For PEX)
- Outlet 3/8" O.D. Comp.
- Temperature: 40° to 140° Fahrenheit
- Pressure: 125 PSI Maximum
- Material: Machined One Piece Brass Body
- Chrome Plated