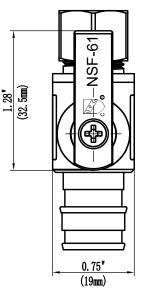

### **APPLICABLE STANDARDS/CODES**

Specified model meets or exceeds the following:

- ASME A112.18.1/CSA B125.1
- IAPMO/cUPC
- NSF/ANSI 372
- NSF/ANSI 61 Sec. 9
- \*≤ .25% Pb
- PEX Inlet Complies with ASTM F1960