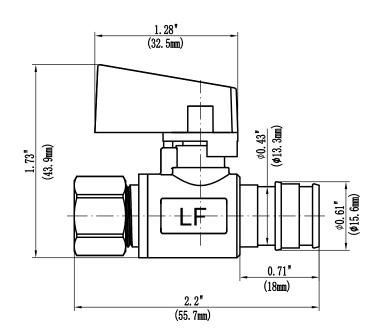

## **FEATURES**

- Easy Quarter Turn Operation
- Inlet 1/2" Nom. Barb (For PEX F1960) x Cold Expansion
- Outlet 3/8" O.D. Comp.
- Temperature: 40° to 140° Fahrenheit
- Pressure: 125 PSI Maximum
- · Material: Machined One Piece Brass Body
- Chrome Plated

## MLQTCEPX14CX-L

(**Ø**12mm)