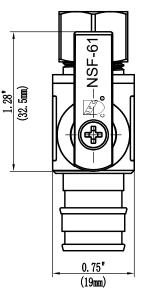

## APPLICABLE STANDARDS/CODES

Specified model meets or exceeds the following:

- ASME A112.18.1/CSA B125.1
- IAPMO/cUPC
- NSF/ANSI 372
- NSF/ANSI 61 Sec. 9
- \*≤ .25% Pb
- PEX Inlet Complies with ASTM F1960