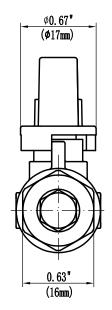

## **FEATURES**

- Easy Quarter Turn Operation
- Inlet 1/2" Nom. Barb (For PEX F1960) x Cold Expansion
- Outlet 3/8" O.D. Comp.
- Temperature: 40° to 140° Fahrenheit
- Pressure: 125 PSI Maximum
- · Material: Machined One Piece Brass Body
- Chrome Plated