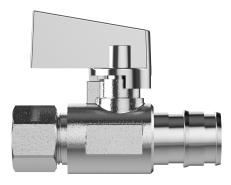

## **FEATURES**

- Easy Quarter Turn Operation
- Inlet 1/2" Nom. Barb (For PEX F1960) x Cold Expansion
- Outlet 3/8" O.D. Comp.
- Temperature: 40° to 140° Fahrenheit
- Pressure: 125 PSI Maximum
- · Material: Machined One Piece Brass Body
- Chrome Plated