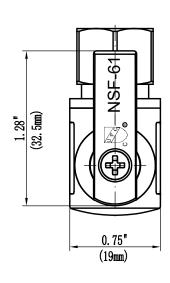

### APPLICABLE STANDARDS/CODES

Specified model meets or exceeds the following:

- ASME A112.18.1/CSA B125.1
- IAPMO/cUPC
- NSF/ANSI 372
- NSF/ANSI 61 Sec. 9
- \*≤ .25% Pb
- PEX Inlet Complies with ASTM F1807