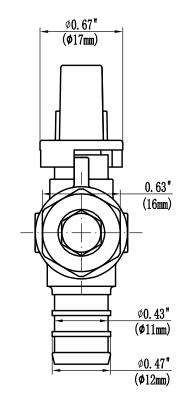

#### **FEATURES**

- · Easy Quarter Turn Operation
- Inlet 1/2" Nom. Barb (For PEX)
- Outlet 3/8" O.D. Comp.
- Temperature: 40° to 140° Fahrenheit
- Pressure: 125 PSI Maximum
- Material: Machined One Piece Brass Body
- **Chrome Plated**

## **MLQTBRPX19CX-L**