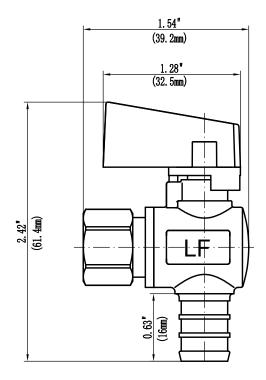

#### **FEATURES**

- · Easy Quarter Turn Operation
- Inlet 1/2" Nom. Barb (For PEX)
- Outlet 3/8" O.D. Comp.
- Temperature: 40° to 140° Fahrenheit
- Pressure: 125 PSI Maximum
- Material: Machined One Piece Brass Body
- **Chrome Plated**

## **MLQTBRPX19CX-L**