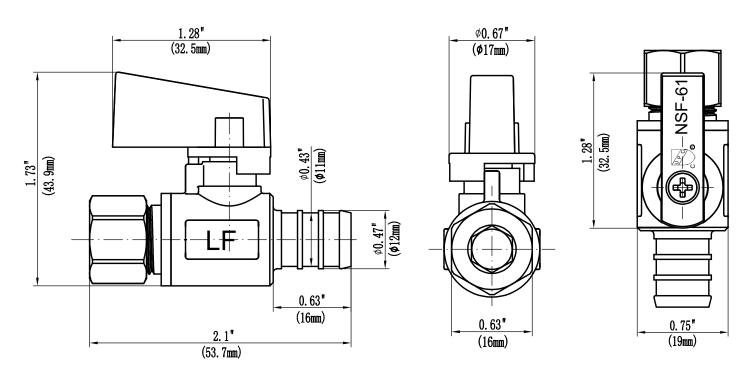

# Water Supply Straight Stop Valve

**Product Specifications** 

### **FEATURES**

- · Easy Quarter Turn Operation
- Inlet 1/2" Nom. Barb (For PEX)
- Outlet 3/8" O.D. Comp.
- Temperature: 40° to 140° Fahrenheit
- Pressure: 125 PSI Maximum
- Material: Machined One Piece Brass Body
- **Chrome Plated**

# **MLQTBRPX14CX-L**