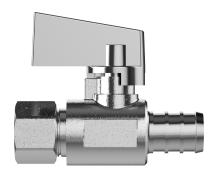

# Water Supply Straight Stop Valve

**Product Specifications** 

### **FEATURES**

- · Easy Quarter Turn Operation
- Inlet 1/2" Nom. Barb (For PEX)
- Outlet 3/8" O.D. Comp.
- Temperature: 40° to 140° Fahrenheit
- Pressure: 125 PSI Maximum
- Material: Machined One Piece Brass Body
- **Chrome Plated**

# **MLQTBRPX14CX-L**