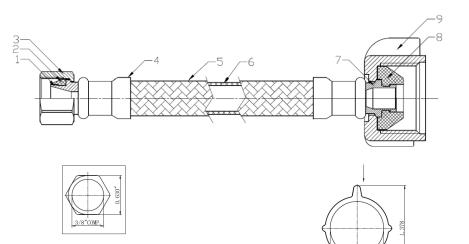

#### Material Specifications

| No. | Description   | Material |
|-----|---------------|----------|
| 1   | Insert        | C37100   |
| 2   | Washer        | EPDM     |
| 3   | Nut           | HPb57-3  |
| 4   | Ferrule       | SS304    |
| 5   | Nylon Braided | Nylon    |
| 6   | INNER TUBE    | PVC      |
| 7   | Insert        | C37100   |
| 8   | Washer        | EPDM     |
| 9   | Plastic Nut   | PP       |