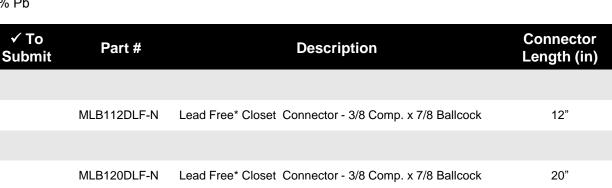

# Lead Free\* Closet Connector - 3/8" Comp. x 7/8" Ballcock

**Product Specifications** 