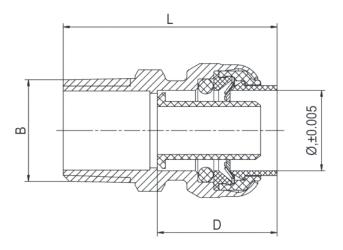

#### DIMENSIONS

| #        | Ф    | D    | L    | В       |
|----------|------|------|------|---------|
| MLPFB912 | 0.64 | 0.97 | 1.58 | 1/2"FIP |
| MLPFB934 | 0.88 | 1.11 | 1.76 | 3/4"FIP |
|          |      |      |      |         |