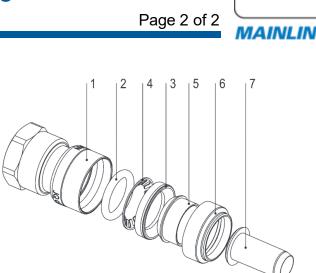

#### **MATERIALS & SPECIFICATIONS**

| # | Component    | Material (< = 1") |
|---|--------------|-------------------|
| 1 | Body         | Lead Free Brass   |
| 2 | O-Ring Seal  | EPDM70            |
| 3 | Support Ring | PA66              |
| 4 | Grip Ring    | Stainless Steel   |
| 5 | Push Ring    | POM               |
| 6 | Seat Ring    | POM               |
| 7 | Bushing      | PSU               |