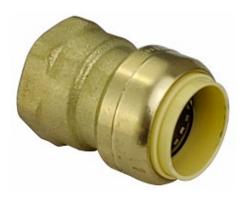

# Push Connect<sup>®</sup> Brass FIP Adapters

## **Product Specifications**

**PRODUCT FEATURES** 

- Forged Lead Free\* Brass •
- Maximum Working Pressure: 200 PSI ٠
- Maximum Temperature Rating: 200° F
- Compatible with Copper, CPVC, PEX & PE-RT •
- Replaceable O-Ring Seal Design •
- Removable and Reusable •
- Push to Connect
- Full Flow •
- Pre-Inserted Stiffener