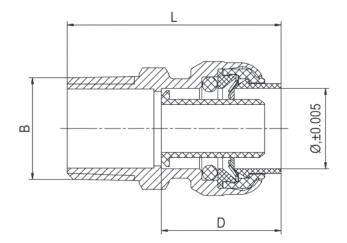

#### **DIMENSIONS**

| #        | Ф    | D    | L    | В       |
|----------|------|------|------|---------|
| MLPFB812 | 0.64 | 0.97 | 1.69 | 1/2"MIP |
| MLPFB834 | 0.88 | 1.11 | 1.86 | 3/4"MIP |
|          |      |      |      |         |