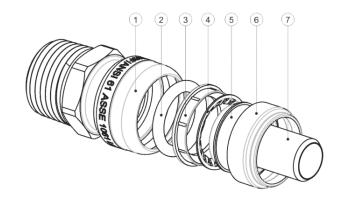

#### **MATERIALS & SPECIFICATIONS**

| # | Component    | Material (< = 1") |  |
|---|--------------|-------------------|--|
| 1 | Body         | Lead Free Brass   |  |
| 2 | O-Ring Seal  | EPDM70            |  |
| 3 | Support Ring | PA66              |  |
| 4 | Grip Ring    | Stainless Steel   |  |
| 5 | Push Ring    | POM               |  |
| 6 | Seat Ring    | POM               |  |
| 7 | Bushing      | PSU               |  |