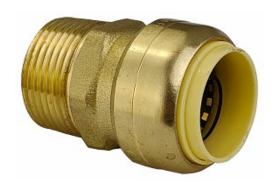

## Push Connect® Brass MIP Adapters

**Product Specifications** 

Page 1 of 2

## **PRODUCT FEATURES**

- Forged Lead Free\* Brass
- Maximum Working Pressure: 200 PSI
- Maximum Temperature Rating: 200° F
- Compatible with Copper, CPVC, PEX & PE-RT
- Replaceable O-Ring Seal Design
- Removable and Reusable
- Push to Connect
- Full Flow
- Available with Pre-Inserted Stiffener