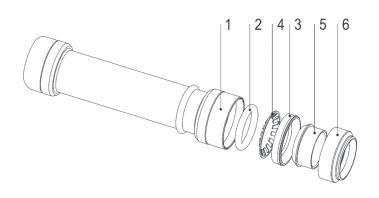

#### **MATERIALS & SPECIFICATIONS**

| # | Component    | Material <=1"   |  |
|---|--------------|-----------------|--|
| 1 | Body         | Lead Free Brass |  |
| 2 | O-Ring Seal  | EPDM70          |  |
| 3 | Support Ring | PA66            |  |
| 4 | Grip Ring    | Stainless Steel |  |
| 5 | Pushing Ring | POM             |  |
| 6 | Seat Ring    | РОМ             |  |