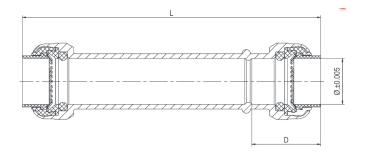

#### DIMENSION

| #        | Ø    | D    | L    |
|----------|------|------|------|
| MLPFB612 | 0.64 | 0.97 | 4.15 |
| MLPFB634 | TBD  | TBD  | TBD  |
| MLPFB601 | TBD  | TBD  | TBD  |