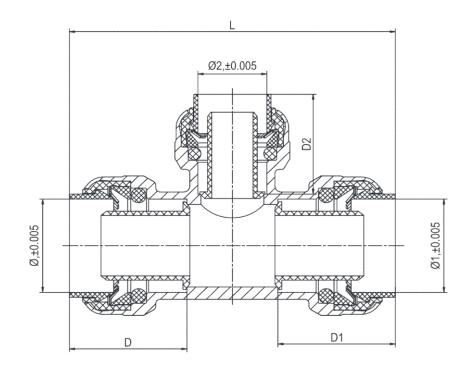

#### **DIMENSIONS**

| # | Part #       | Ø    | D    | L    | Ø1   | Ø2   | D1   | D2   |
|---|--------------|------|------|------|------|------|------|------|
| 1 | MLPFB4343412 | 0.88 | 1.11 | 2.98 | 0.88 | 0.64 | 1.11 | 0.97 |
|   |              |      |      |      |      |      |      |      |