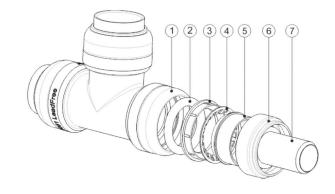

#### **MATERIALS & SPECIFICATIONS**

| # | Component    | Material (< = 1") |  |  |
|---|--------------|-------------------|--|--|
| 1 | Body         | Lead Free Brass   |  |  |
| 2 | O-Ring Seal  | EPDM70            |  |  |
| 3 | Support Ring | PA66              |  |  |
| 4 | Grip Ring    | Stainless Steel   |  |  |
| 5 | Push Ring    | POM               |  |  |
| 6 | Seat Ring    | POM               |  |  |
| 7 | Bushing      | PSU               |  |  |