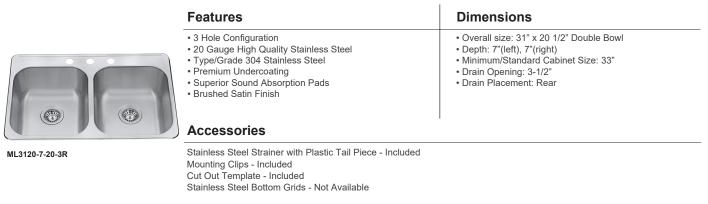

## ML3120-7-20-3R STANDARD SERIES

Double Bowl Kitchen Sink - Drop-in

## SPECIFICATIONS



## Type/ Grade of **Standards Available** Mount Number of Material Used & Certifications **Finishes** Holes Туре 20G 22G 16G 18G Brushed Pearl VPC 00 000 0 Black Satin Ш $\checkmark$ $\checkmark$ $\checkmark$

Please visit www.mainlinecollection.ca for available finishes & options. Finish is defined by additional suffix.

## **Similar Models**

Drawings

| MODEL          | SIZE(INCH) | DEPTH | HOLES   |
|----------------|------------|-------|---------|
| ML3120-7-20-1R | 31" X 20"  | 7"    | 1 Hole  |
| ML3120-8-20-1R | 31" X 20"  | 8"    | 1 Hole  |
| ML3120-8-20-3R | 31" X 20"  | 8"    | 3 Holes |

Please visit www.mainlinecollection.ca for more information.



Mainline warrants to the original purchaser of Mainline Stainless Steel sinks installed in the United States or Canada for as