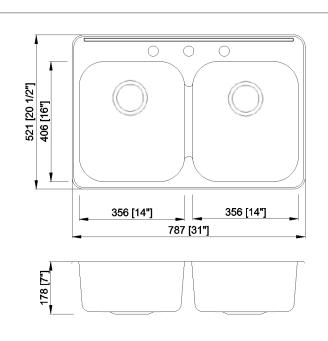

## ML3120-7-20-3R STANDARD SERIES

Double Bowl Kitchen Sink - Drop-in

## **Similar Models**

Drawings

| MODEL          | SIZE(INCH) | DEPTH | HOLES   |
|----------------|------------|-------|---------|
| ML3120-7-20-1R | 31" X 20"  | 7"    | 1 Hole  |
| ML3120-8-20-1R | 31" X 20"  | 8"    | 1 Hole  |
| ML3120-8-20-3R | 31" X 20"  | 8"    | 3 Holes |