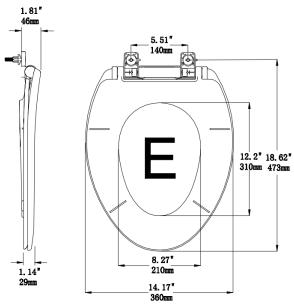

### Model: ML1200-ESC

| Specifications    |                                   |
|-------------------|-----------------------------------|
| Size:             | Elongated                         |
| Weight:           | 3 lbs                             |
| Color:            | White                             |
| Material:         | Plastic                           |
| Style:            | Closed Front with Cover           |
| Bumpers:          | Four                              |
| Hinges:           | Plastic                           |
| Fastening System: | Non-Corrosive Bolts and Wing Nuts |