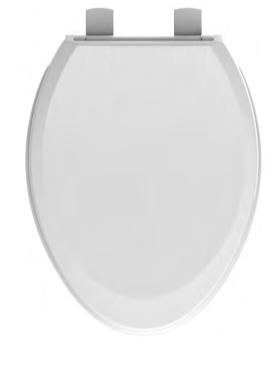

# Plastic Elongated Toilet Seat

#### **Description**

Closed front with cover, elongated, slow-close, injection molded plastic toilet seat. Features four molded-in bumpers, color-matched hinges with non-corrosive, top-Tightening bolts and wing nuts.

### Model: ML1200-ESC

| Specifications    |                                   |
|-------------------|-----------------------------------|
| Size:             | Elongated                         |
| Weight:           | 3 lbs                             |
| Color:            | White                             |
| Material:         | Plastic                           |
| Style:            | Closed Front with Cover           |
| Bumpers:          | Four                              |
| Hinges:           | Plastic                           |
| Fastening System: | Non-Corrosive Bolts and Wing Nuts |