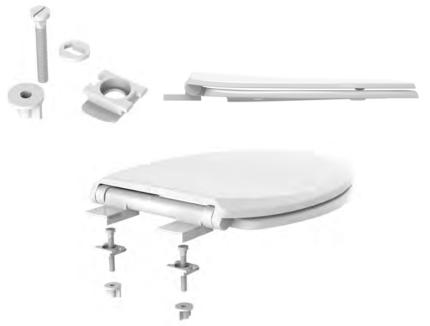

#### **Description**

Closed front with cover, elongated, slow-close, injection molded plastic toilet seat. Features four molded-in bumpers, color-matched hinges with non-corrosive, top-Tightening bolts and wing nuts.

### Model: ML1200-ESC

| Specifications    |                                   |
|-------------------|-----------------------------------|
| Size:             | Elongated                         |
| Weight:           | 3 lbs                             |
| Color:            | White                             |
| Material:         | Plastic                           |
| Style:            | Closed Front with Cover           |
| Bumpers:          | Four                              |
| Hinges:           | Plastic                           |
| Fastening System: | Non-Corrosive Bolts and Wing Nuts |

## **Packing**

Carton Quantity: 10 X ML1200-ESC Seats (Bagged Individually/Light Packing with Labels)

All dimensions listed are nominal.

MAINLINE® reserves the right to make product and material changes at any time without notice.