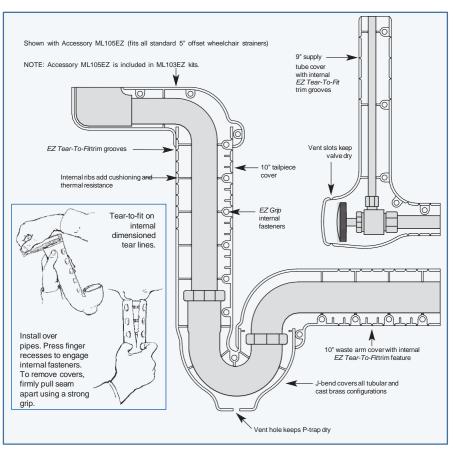

## **FEATURES**

EZ Series waste and supply piping covers satisfy ADA compliance requirements. Built-in EZ Grip internal fasteners and internal EZ Tear-To-Fit trimming feature allow for fast installation without tools. Cover kits are designed to fit on all tubular and cast brass 1-1/4" or 1-1/2" P-trap assemblies. Valve cover completely encloses 3/8" or 1/2" angle valve and supply tube for both handled and keyed type water stops.

| ✓ To<br>Submit | Part #  | Description                                                                                  |
|----------------|---------|----------------------------------------------------------------------------------------------|
|                | ML101EZ | One P-trap cover, one angle valve and supply covers                                          |
|                | ML102EZ | One P-trap cover, two angle valve and supply covers                                          |
|                | ML103EZ | One P-trap cover, two angle valve and supply covers, one 5" offset wheelchair strainer cover |
|                | ML105EZ | One 5" offset wheelchair strainer cover                                                      |

| SPECIFICATIONS                        |                                               |
|---------------------------------------|-----------------------------------------------|
| Material                              | Rigid high-impact, stain-<br>resistant PVC    |
| Nominal Wall                          | 1/8" constant with internal ribs              |
| Durometer                             | 70-80 - Shore A                               |
| UV Protection                         | Will not fade or discolor                     |
| Durability                            | Virtually indestructible                      |
| Trimming (EZ Series)                  | EZ Tear-To-Fit trim feature (no tools needed) |
| Fasteners (EZ Series)                 | Internal EZ Grip fasteners, reusable          |
| Color                                 | China white                                   |
| Paintability                          | Apply latex paint                             |
| Burning Characteristics<br>ASTM D-635 | Self extinguished 0 sec (ATB) 0 mm (AEB)      |
| Bacteria/Fungus<br>Resistance         | ASTM G21 and G22 —<br>Result: 0 growth        |
| Maintenance                           | Wipe clean using common detergents            |